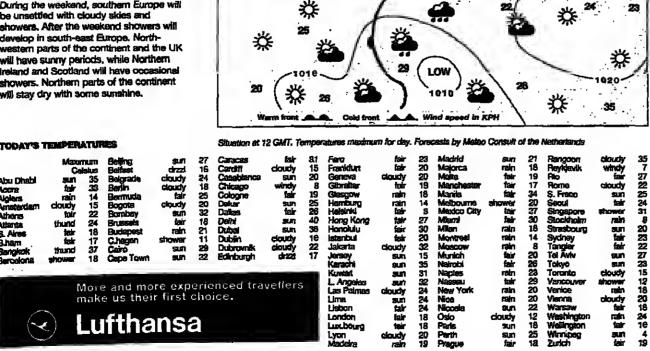

ikely. Further south, showers will develop in south-east France and north-east Spain. Over southern Spain, temperatures will rise above 25C. Southern Germany, the Czech Republic and Poland will be cloudy with sunny spells. Cloudy sides will previously southern parts of the Alps. Across northern Italy and the Balkans there will be occasional rain. In Romania and western Russia it will be mostly cloudy with rain. Southern Europe will be dry and

Five-day forecast

During the weekend, southern Europe will be unsettled with cloudy slices and showers. After the weekend showers will develop in south-east Europe. Northwill have sunny periods, while Northern Ireland and Scotland will have occasions showers. Northern parts of the continent will stay dry with some sunahine.



TODAY'S TEMPERATURES



## First GDR transaction out of the Kingdom of Morocco

## البنك الغربي للبخارة الخارجية 😩 BMCE

**Banque Marocaine** du Commerce Extérieur (Organised as a société anonyme, or limited liability company,

under the laws of the Kingdom of Morocco) Offering of

4,724,409 Global Depositary Receipts

ISSUE PRICE US\$12.70 PER GDR

raising US\$ 59,999,994

International Finance Corporation

Nomura International

anco Santander de Negocios Deutsche Morgan Grenfell Morgan Stanley & Co.

Nomura International acted as sole bookrunner for this transaction

LONDON NEW YORK TOKYO HONG KONG

**Direct Line** 

\$215m for

**US** assault

Rowe & Man LAWYERS FOR BUSINESS

## **FINANCIAL TIMES**

## **COMPANIES & MARKETS**

OTHE FINANCIAL TIMES LIMITED 1996

Friday April 26 1996

#### LEGAL DEFINITIONS

c